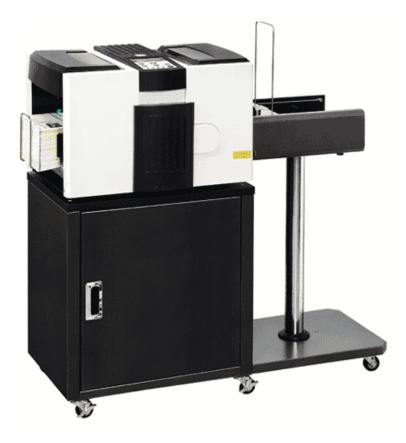

## SecureFold 4120s (PM6)

Sealing system with two pairs (4) rollers guarantees the highest sealing quality even in high-speed operation

## **Product Characteristics**

SF4120s is a fresh sealer with advanced features. High-speed processing of up to 12,000 sheets per hour is possible, and a 4-step speed control system that can be used depending on the situation is implemented. The sealing system with two pairs (4) rollers guarantees the highest sealing quality even in high-speed operation.

## Technical specifications

| Paper            | A4/Letter/*Legal               |  |
|------------------|--------------------------------|--|
| Speed            | 12,000 sheets/hour             |  |
| Feed amount      | Up to 800 sheets               |  |
| Paper Weight     | 60 120gsm                      |  |
| Grounding method | Z, C, V, W                     |  |
| Machine weight   | 60 kg (without packaging)      |  |
| Dimensions       | 415 x 600 x 385 mm (W x L x H) |  |
| *240mm 1st C57   |                                |  |