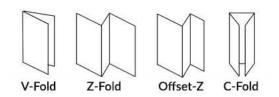

## Technical specifications

| Paper            | A4/Letter/*Legal               |  |
|------------------|--------------------------------|--|
| Speed            | 12,000 sheets/hour             |  |
| Feed amount      | Up to 800 sheets               |  |
| Paper Weight     | 60 120gsm                      |  |
| Grounding method | Z, C, V, W                     |  |
| Machine weight   | 60 kg (without packaging)      |  |
| Dimensions       | 415 x 600 x 385 mm (W x L x H) |  |
| *240mm 1st C57   |                                |  |