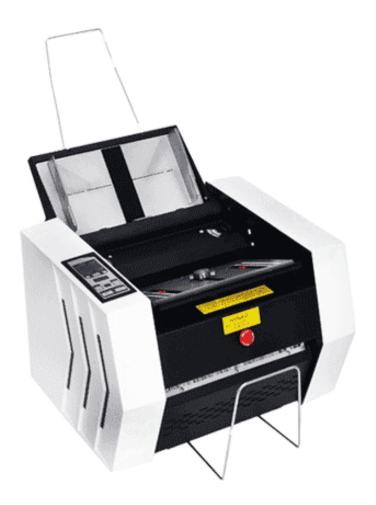

## SecureFold 2055s (OM4D)

The most advanced office desktop pressure sealer

## **Product Characteristics**

SecureFold 2055s (OM4D) is a compact office sealing machine that can produce perfect sealing quality workpieces with low noise operation. User-friendly design allows users to easily install and manage the device. The OP display, which provides functions such as batch counter, auto start, and total counter, allows users to perform tasks faster and more easily.

- Perfect sealing quality
- Low noise
- Detachable Cassette
- Patented Angle Feed Paddle
- Manual sealing function
- Convenient functions such as batch counter, auto start, total counter, etc.
- Double feed detection system via sensor
- Very easy installation and maintenance