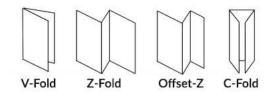

## Technical specifications

| Paper            | A4 / Letter / *Legal          |  |
|------------------|-------------------------------|--|
| Speed            | 5,500 sheets/hour             |  |
| Feed amount      | Up to 200 sheets              |  |
| Paper Weight     | 80 - 105gsm                   |  |
| Grounding method | Z, C, V & Double              |  |
| Machine weight   | 22 kg (without packaging)     |  |
| Dimensions       | 320 x 390 x 280mm (W x L x H) |  |
| *240mm 1st CS1   |                               |  |