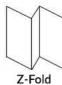

## Technical specifications

| Paper            | A4/Letter/*Legal              |
|------------------|-------------------------------|
| Speed            | 3,000 sheets/hour             |
| Feed amount      | Up to 150 sheets              |
| Paper Weight     | 80 - 105gsm                   |
| Grounding method | Z, C, V & Double              |
| Machine weight   | 22 kg (without packaging)     |
| Dimensions       | 320 x 390 x 280mm (W x I x H) |