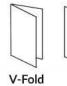

## Technical specifications

| Paper            | A4/Letter/*Legal              |
|------------------|-------------------------------|
| Speed            | 3,000 sheets/hour             |
| Feed amount      | Up to 150 sheets              |
| Paper Weight     | 80 - 105gsm                   |
| Grounding method | Z, C, V & Double              |
| Machine weight   | 22 kg (without packaging)     |
| Dimensions       | 320 x 390 x 280mm (W x I x H) |