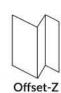

## Technical specifications

| Paper            | A4/Letter/*Legal              |
|------------------|-------------------------------|
| Speed            | 3,000 sheets/hour             |
| Feed amount      | Up to 150 sheets              |
| Paper Weight     | 80 - 105gsm                   |
| Grounding method | Z, C, V & Double              |
| Machine weight   | 22 kg (without packaging)     |
| Dimensions       | 320 x 390 x 280mm (W x I x H) |