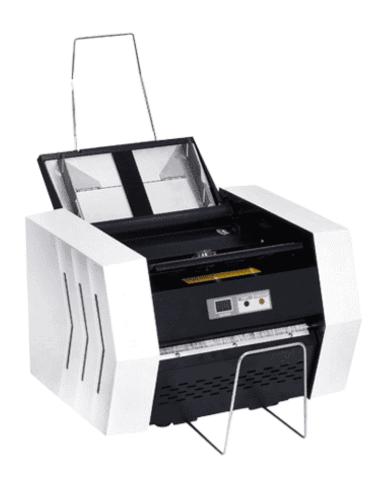

## SecureFold 2030s (OM2D)

The most office friendly desktop pressure sealer

## **Product Characteristics**

The SecureFold 2030s (OM2D) is a compact office sealing machine that can produce perfect sealing quality workpieces with low noise operation. It has a simple usage method and maintenance structure for small users, so it can be used conveniently. The patented angle feeding paddle method enables high-quality sealing work with small and light rollers.

- · Perfect sealing quality
- Low noise
- · Easy maintenance structure
- Detachable Cassette
- Patented Angle Feed Paddle
- · Manual sealing function
- Work counter