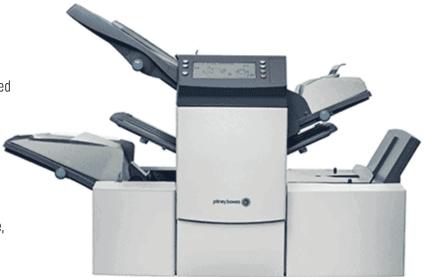

## **Relay 4500**

Get your monthly bills out without spending all month doing it.

## **Product Characteristics**

Increase your productivity and improve the accuracy of your mailing process with the Relay 4500 folder inserter. Designed on a tried and tested platform, the reliable Relay 4500 is able to finish up to 42,500 mail pieces per month. Features including the high-capacity envelope feeder and cascading feeding from the sheet feeders maximise efficiency by minimising time spent loading materials. Gain confidence knowing that your largest critical mailings are finished on time, every time, without errors.

The Relay 4500 folder inserter gives you simple, accurate and reliable mail assembly.

Simplicity
Thoughtfully designed for any user

Accuracy

Eliminate costly delays due to manual errors.

Productivity

Keep mail process moving with fast, uninterrupted performance