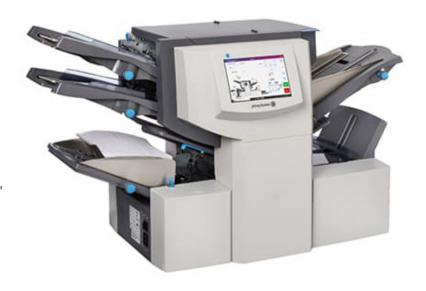

## **Relay 3500**

Productivity and confidence is built in.

## **Product Characteristics**

Eliminate the time-consuming task of folding and inserting your mail with the Relay 3500 folder inserter. Our simple user experience is designed on a tried and tested platform that enables you to finish up to 20,000 mail pieces per month. With accuracy and reliability built in, your team gains confidence knowing that your critical mail is getting out the door accurately on time, every time, without errors.

The Relay 3500 folder inserter gives you simple, accurate and reliable mail assembly.

Simplicity
Thoughtfully designed for any user

Accuracy
Eliminate costly delays due to manual errors.

Productivity

Keep mail process moving with fast,
uninterrupted performance