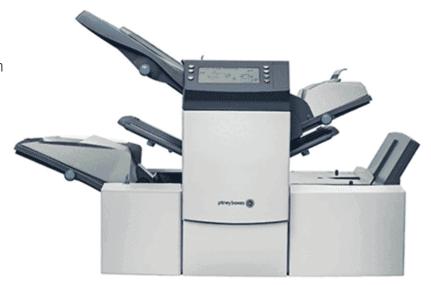

## **Relay 2500**

Simplicity meets productivity.

## **Product Characteristics**

Eliminate the time-consuming task of folding and inserting your mail with the Relay 2500 folder inserter. Our simple user experience is designed on a tried and tested platform, enabling you to finish up to 10,000 mail pieces per month.

With superior accuracy and reliability, your team gains confidence knowing that your critical mail gets out the door on time, every time, without the inherent errors that come with manual handling.

The Relay 2500 folder inserter gives you simple, accurate and reliable mail assembly